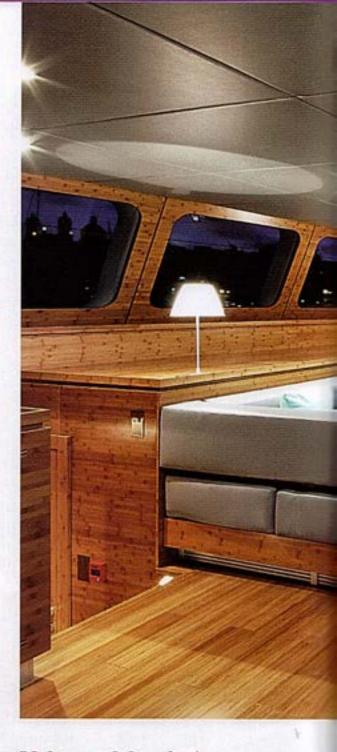

Design Top | É o interior que define o que é o 114 CHE. O design foi baseado na cultura chinesa, destacando a harmonia e o equilíbrio a bordo. São madeiras de bambu caramelo aplicadas a todas as superficies do piso e da mobilia, que contrasta com os estofos cinza e alto brilho. O salão abriga uma grande sala de jantar para sete pessoas, composto por um sofá, mesa e armários à esquerda. À direita, ao lado da sala de jantar, há uma cozinha espaçosa e totalmente equipada com aparelhos profissionais e armazenamento prolongado, separada do salão por uma parede de vidro e cortinas de madeira, que asseguram intimidade. Uma tevê 1080 Full HD Samsung LED está à disposição na parede de vidro. Já nos dormitórios-suite há duas camas individuais, tevê LED de 32", iluminação lateral discreta. Conforto em primeiro lugar.