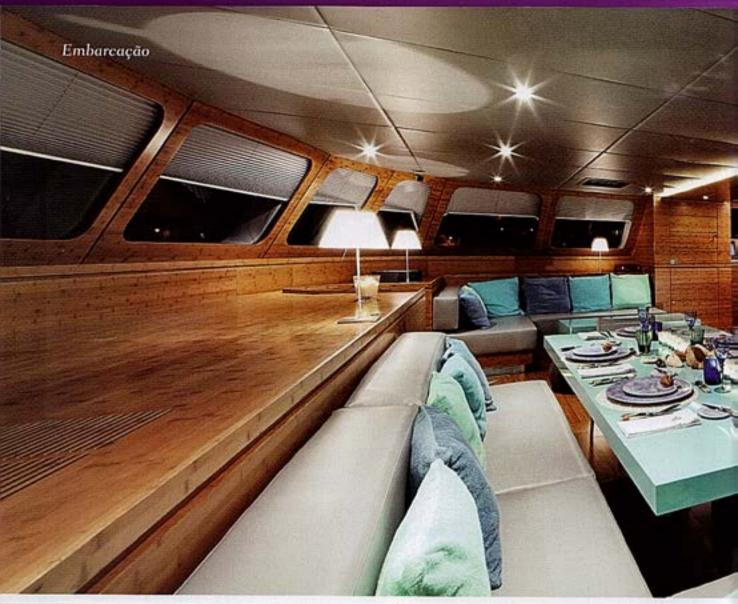

Design Top | É o interior que define o que é o 114 CHE. O design foi baseado na cultura chinesa, destacando a harmonia e o equilíbrio a bordo. São madeiras de bambu caramelo aplicadas a todas as superficies do piso e da mobilia, que contrasta com os estofos cinza e alto brilho. O salão abriga uma grande sala de jantar para sete pessoas, composto por um sofá, mesa e armários à esquerda. À direita, ao lado da sala de jantar, há uma cozinha espaçosa e totalmente equipada com aparelhos profissionais e armazenamento prolongado, separada do salão por uma parede de vidro e cortinas de madeira, que asseguram intimidade. Uma tevê 1080 Full HD Samsung LED está à disposição na parede de vidro. Já nos dormitórios-suite há duas camas individuais, tevê LED de 32", iluminação lateral discreta. Conforto em primeiro lugar.