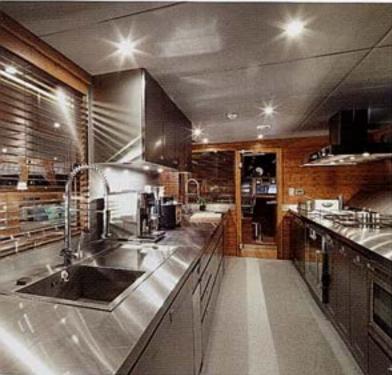

Design Top | É o interior que define o que é o 114 CHE. O design foi baseado na cultura chinesa, destacando a harmonia e o equilíbrio a bordo. São madeiras de bambu caramelo aplicadas a todas as superficies do piso e da mobilia, que contrasta com os estofos cinza e alto brilho. O salão abriga uma grande sala de jantar para sete pessoas, composto por um sofá, mesa e armários à esquerda. À direita, ao lado da sala de jantar, há uma cozinha espaçosa e totalmente equipada com aparelhos profissionais e armazenamento prolongado, separada do salão por uma parede de vidro e cortinas de madeira, que asseguram intimidade. Uma tevê 1080 Full HD Samsung LED está à disposição na parede de vidro. Já nos dormitórios-suite há duas camas individuais, tevê LED de 32", iluminação lateral discreta. Conforto em primeiro lugar.