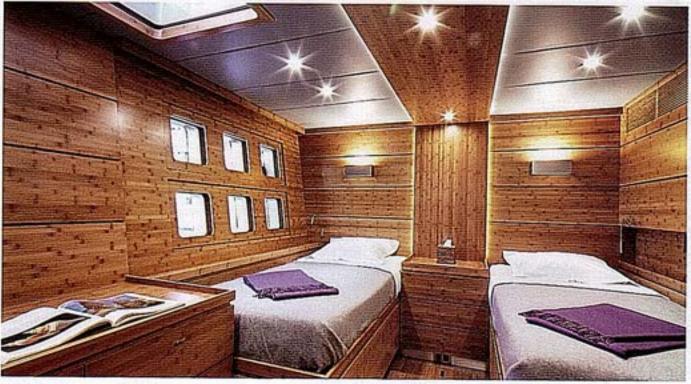

Design Top | É o interior que define o que é o 114 CHE. O design foi baseado na cultura chinesa, destacando a harmonia e o equilíbrio a bordo. São madeiras de bambu caramelo aplicadas a todas as superficies do piso e da mobilia, que contrasta com os estofos cinza e alto brilho. O salão abriga uma grande sala de jantar para sete pessoas, composto por um sofá, mesa e armários à esquerda. À direita, ao lado da sala de jantar, há uma cozinha espaçosa e totalmente equipada com aparelhos profissionais e armazenamento prolongado, separada do salão por uma parede de vidro e cortinas de madeira, que asseguram intimidade. Uma tevê 1080 Full HD Samsung LED está à disposição na parede de vidro. Já nos dormitórios-suite há duas camas individuais, tevê LED de 32", iluminação lateral discreta. Conforto em primeiro lugar.