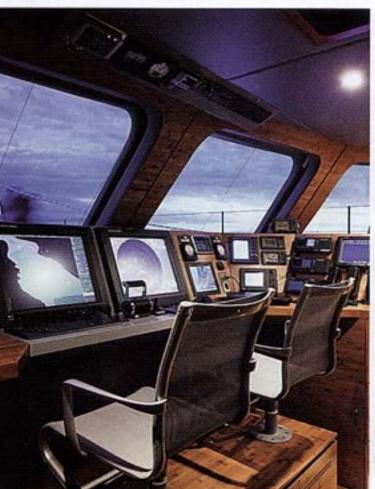

## ESPLENDOR DOS MARES

Volta ao Mundo | Apesar do tamanho. 35 metros, apenas sete passageiros podem desfrutar da embarcação, ao lado de cinco tripulantes. Sua estrutura foi projetada para dar a volta ao mundo. No comando, o uso exclusivo de cartas privadas por meio da agência central, Sunreef Yachts Carta, permite que seja traçada a rota de maneira correta. O modelo 114 CHE atinge velocidade de 20 nós graças à quilha longa e profunda e a placa livre mais baixa. O design moderno, fino e aerodinâmico também auxilia na evolução da velocidade. Outro fator que contribui é a utilização de propulsores de proa, que facilitam todas as manobras e amarração. O catamarã oferece ainda sistema de navegação 3D NavNet por Furuno, um dos mais avançados do mundo.