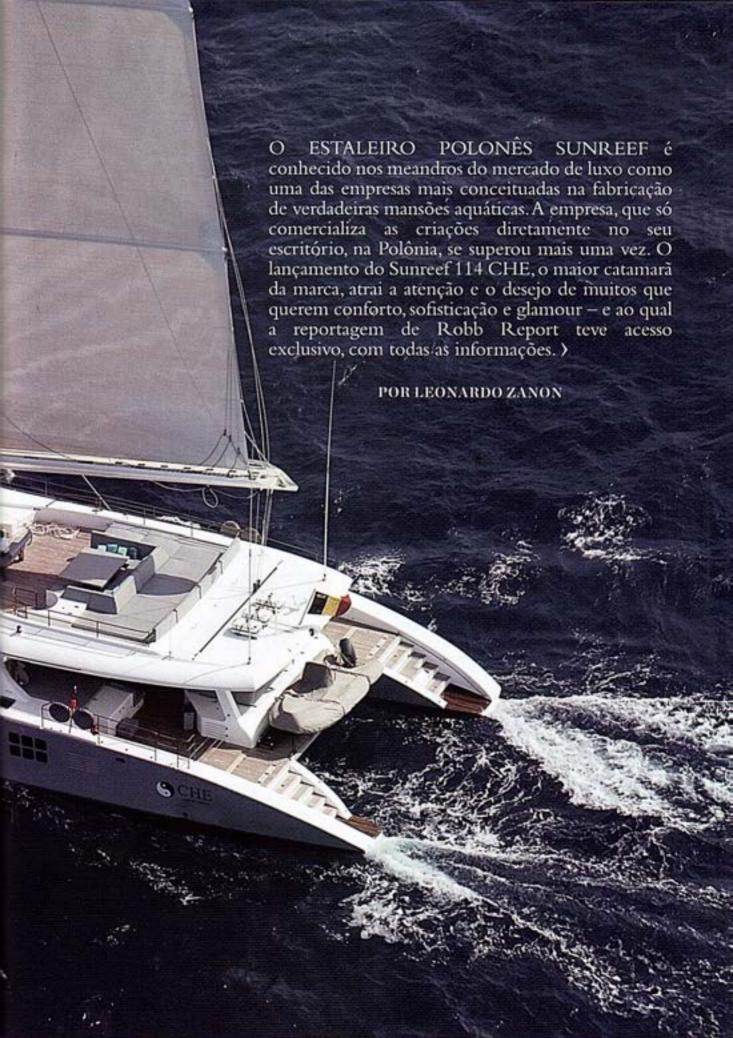

## ESPLENDOR DOS MARES

Volta ao Mundo | Apesar do tamanho. 35 metros, apenas sete passageiros podem desfrutar da embarcação, ao lado de cinco tripulantes. Sua estrutura foi projetada para dar a volta ao mundo. No comando, o uso exclusivo de cartas privadas por meio da agência central, Sunreef Yachts Carta, permite que seja traçada a rota de maneira correta. O modelo 114 CHE atinge velocidade de 20 nós graças à quilha longa e profunda e a placa livre mais baixa. O design moderno, fino e aerodinâmico também auxilia na evolução da velocidade. Outro fator que contribui é a utilização de propulsores de proa, que facilitam todas as manobras e amarração. O catamarã oferece ainda sistema de navegação 3D NavNet por Furuno, um dos mais avançados do mundo.

Design Top | É o interior que define o que é o 114 CHE. O design foi baseado na cultura chinesa, destacando a harmonia e o equilíbrio a bordo. São madeiras de bambu caramelo aplicadas a todas as superficies do piso e da mobilia, que contrasta com os estofos cinza e alto brilho. O salão abriga uma grande sala de jantar para sete pessoas, composto por um sofá, mesa e armários à esquerda. À direita, ao lado da sala de jantar, há uma cozinha espaçosa e totalmente equipada com aparelhos profissionais e armazenamento prolongado, separada do salão por uma parede de vidro e cortinas de madeira, que asseguram intimidade. Uma tevê 1080 Full HD Samsung LED está à disposição na parede de vidro. Já nos dormitórios-suite há duas camas individuais, tevê LED de 32", iluminação lateral discreta. Conforto em primeiro lugar.