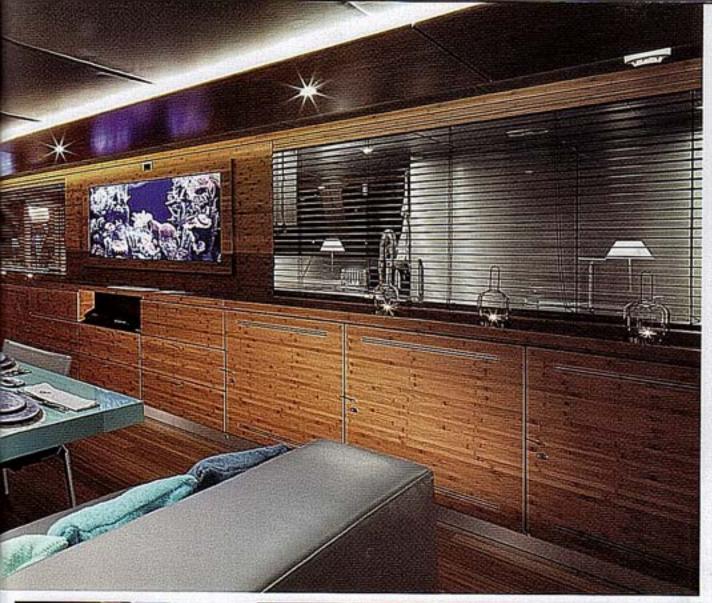

Design Top | É o interior que define o que é o 114 CHE. O design foi baseado na cultura chinesa, destacando a harmonia e o equilíbrio a bordo. São madeiras de bambu caramelo aplicadas a todas as superficies do piso e da mobilia, que contrasta com os estofos cinza e alto brilho. O salão abriga uma grande sala de jantar para sete pessoas, composto por um sofá, mesa e armários à esquerda. À direita, ao lado da sala de jantar, há uma cozinha espaçosa e totalmente equipada com aparelhos profissionais e armazenamento prolongado, separada do salão por uma parede de vidro e cortinas de madeira, que asseguram intimidade. Uma tevê 1080 Full HD Samsung LED está à disposição na parede de vidro. Já nos dormitórios-suite há duas camas individuais, tevê LED de 32", iluminação lateral discreta. Conforto em primeiro lugar.