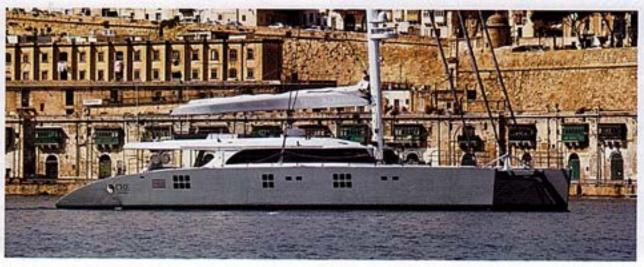

## ESPLENDOR DOS MARES

Volta ao Mundo | Apesar do tamanho. 35 metros, apenas sete passageiros podem desfrutar da embarcação, ao lado de cinco tripulantes. Sua estrutura foi projetada para dar a volta ao mundo. No comando, o uso exclusivo de cartas privadas por meio da agência central, Sunreef Yachts Carta, permite que seja traçada a rota de maneira correta. O modelo 114 CHE atinge velocidade de 20 nós graças à quilha longa e profunda e a placa livre mais baixa. O design moderno, fino e aerodinâmico também auxilia na evolução da velocidade. Outro fator que contribui é a utilização de propulsores de proa, que facilitam todas as manobras e amarração. O catamarã oferece ainda sistema de navegação 3D NavNet por Furuno, um dos mais avançados do mundo.