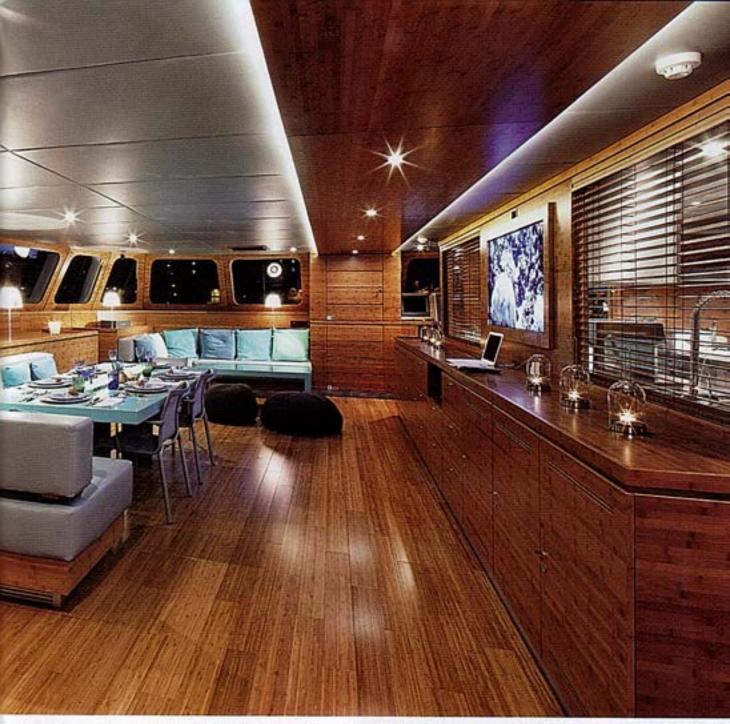

Design Top | É o interior que define o que é o 114 CHE. O design foi baseado na cultura chinesa, destacando a harmonia e o equilíbrio a bordo. São madeiras de bambu caramelo aplicadas a todas as superficies do piso e da mobilia, que contrasta com os estofos cinza e alto brilho. O salão abriga uma grande sala de jantar para sete pessoas, composto por um sofá, mesa e armários à esquerda. À direita, ao lado da sala de jantar, há uma cozinha espaçosa e totalmente equipada com aparelhos profissionais e armazenamento prolongado, separada do salão por uma parede de vidro e cortinas de madeira, que asseguram intimidade. Uma tevê 1080 Full HD Samsung LED está à disposição na parede de vidro. Já nos dormitórios-suite há duas camas individuais, tevê LED de 32", iluminação lateral discreta. Conforto em primeiro lugar.